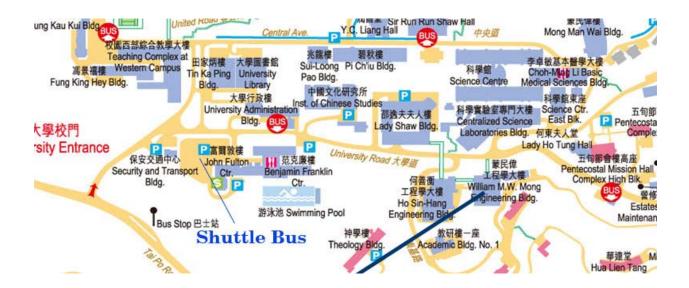

## ITCSC Winter School 2010 Shuttle Bus Schedule

Shuttle bus service will be provided to non-local students between Regal Riverside Hotel and CUHK during ITCSC Winter School from Jan 25 - 28, 2010.

| Date   | Time   | From                         | То                           |
|--------|--------|------------------------------|------------------------------|
| Jan 25 | 8:00am | Shatin Regal Riverside Hotel | CUHK - John Fulton Center    |
|        | 5:00pm | CUHK - John Fulton Center    | Shatin Regal Riverside Hotel |
| Jan-26 | 8:00am | Shatin Regal Riverside Hotel | CUHK - John Fulton Center    |
|        | 5:00pm | CUHK - John Fulton Center    | Shatin Regal Riverside Hotel |
| Jan-27 | 8:00am | Shatin Regal Riverside Hotel | CUHK - John Fulton Center    |
|        | 5:00pm | CUHK - John Fulton Center    | Shatin Regal Riverside Hotel |
| Jan-28 | 8:00am | Shatin Regal Riverside Hotel | CUHK - John Fulton Center    |
|        | 8:45pm | CUHK - John Fulton Center    | Shatin Regal Riverside Hotel |